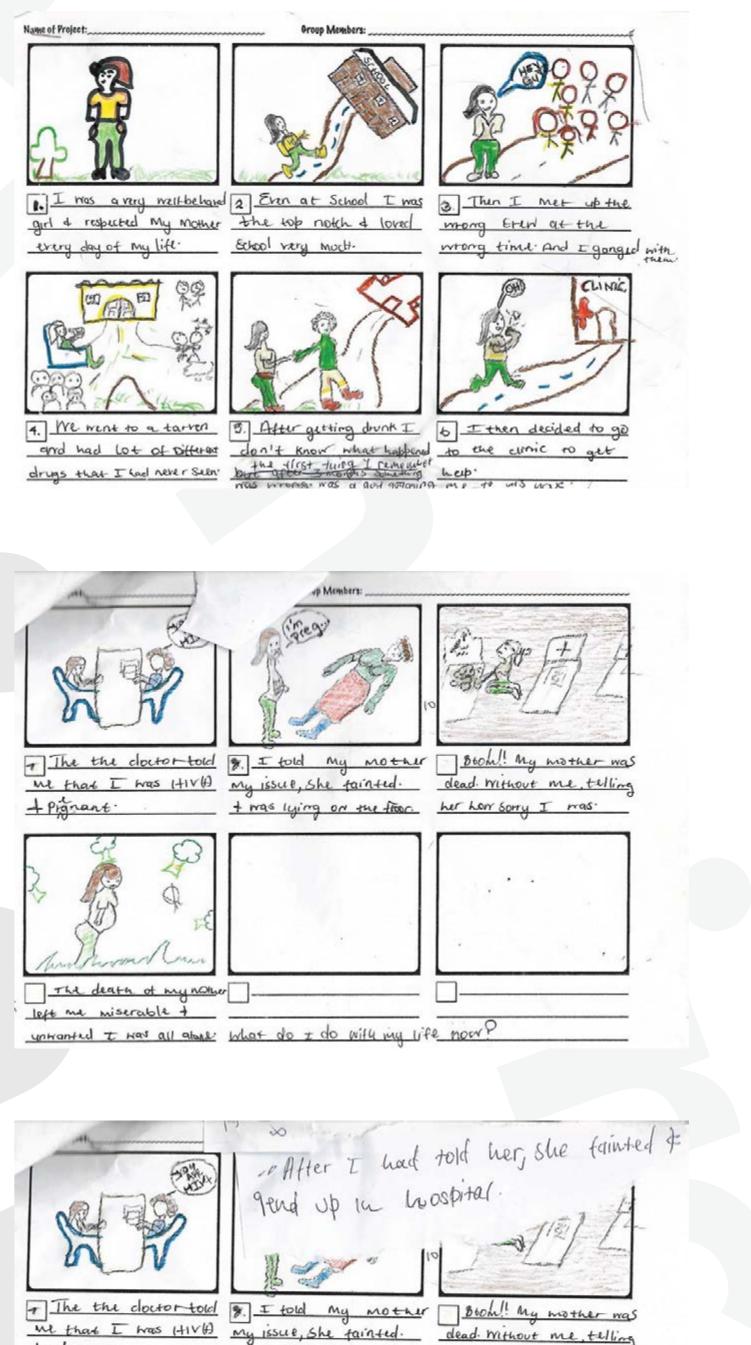

## Leaders for Young Women's Success

These visual artefacts were created by a group of girls and young women from Khethani, a rural area near the Drakensberg in Kwa-Zulu-Natal, South Africa. The

images, including collages, photographs from an awareness march and community dialogue, drawings, storyboards, and images from cellphilms and digital stories, tell a story of what Gender-based Violence (GBV) looks like in their community. They show how poverty, substance abuse, gender norms and hegemonic masculinity make girls and young women vulnerable to GBV. The stories told by the L4YWS artefacts reveal that girls and young women in their community bear the extremely harsh consequences of GBV, which include pregnancy, HIV, and even death, largely on their own. Importantly, however, the images also show that the L4YWS hope to create change in their community through collective action.