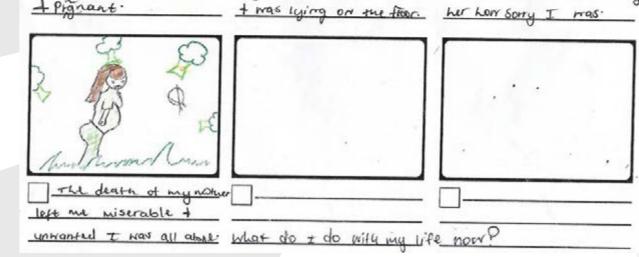

## Leaders for Young Women's Success

These visual artefacts were created by a group of girls and young women from Khethani, a rural area near the Drakensberg in Kwa-Zulu-Natal, South Africa. The

images, including collages, photographs from an awareness march and community dialogue, drawings, storyboards, and images from cellphilms and digital stories, tell a story of what Gender-based Violence (GBV) looks like in their community. They show how poverty, substance abuse, gender norms and hegemonic masculinity make girls and young women vulnerable to GBV. The stories told by the L4YWS artefacts reveal that girls and young women in their community bear the extremely harsh consequences of GBV, which include pregnancy, HIV, and even death, largely on their own. Importantly, however, the images also show that the L4YWS hope to create change in their community through collective action.