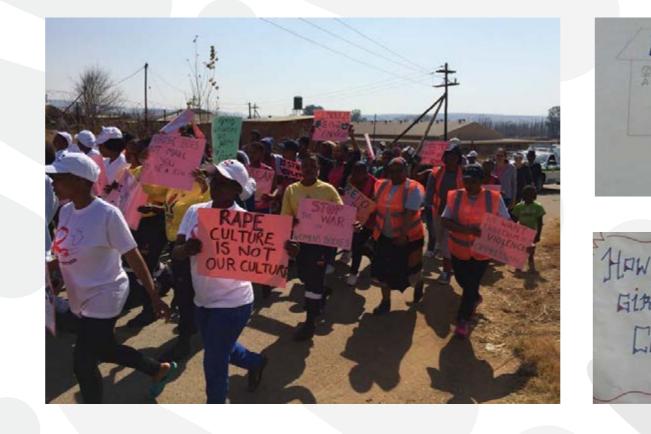

## Leaders for Young Women's Success

These visual artefacts were created by a group of girls and young women from Khethani, a rural area near the Drakensberg in Kwa-Zulu-Natal, South Africa. The

images, including collages, photographs from an awareness march and community dialogue, drawings, storyboards, and images from cellphilms and digital stories, tell a story of what Gender-based Violence (GBV) looks like in their community. They show how poverty, substance abuse, gender norms and hegemonic masculinity make girls and young women vulnerable to GBV. The stories told by the L4YWS artefacts reveal that girls and young women in their community bear the extremely harsh consequences of GBV, which include pregnancy, HIV, and even death, largely on their own. Importantly, however, the images also show that the L4YWS hope to create change in their community through collective action.