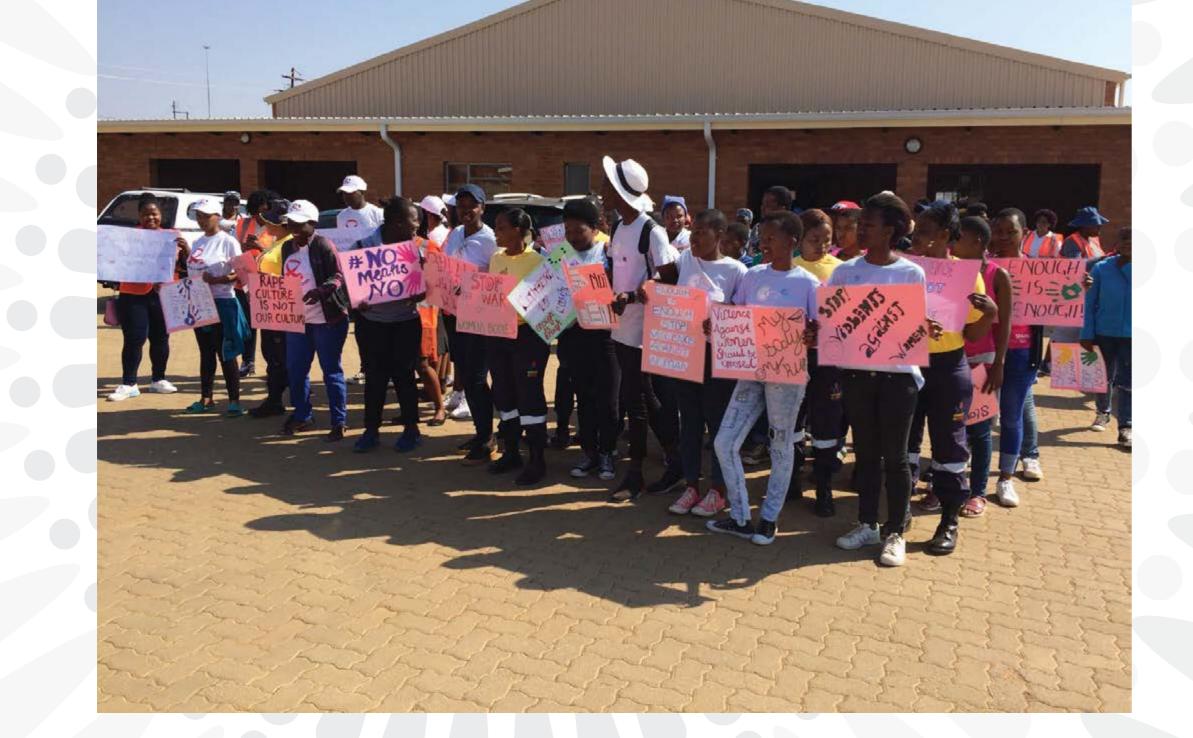

## Leaders for Young Women's Success

These visual artefacts were created by a group of girls and young women from Khethani, a rural area near the Drakensberg in Kwa-Zulu-Natal, South Africa. The

images, including collages, photographs from an awareness march and community dialogue, drawings, storyboards, and images from cellphilms and digital stories, tell a story of what Gender-based Violence (GBV) looks like in their community. They show how poverty, substance abuse, gender norms and hegemonic masculinity make girls and young women vulnerable to GBV. The stories told by the L4YWS artefacts reveal that girls and young women in their community bear the extremely harsh consequences of GBV, which include pregnancy, HIV, and even death, largely on their own. Importantly, however, the images also show that the L4YWS hope to create change in their community through collective action.