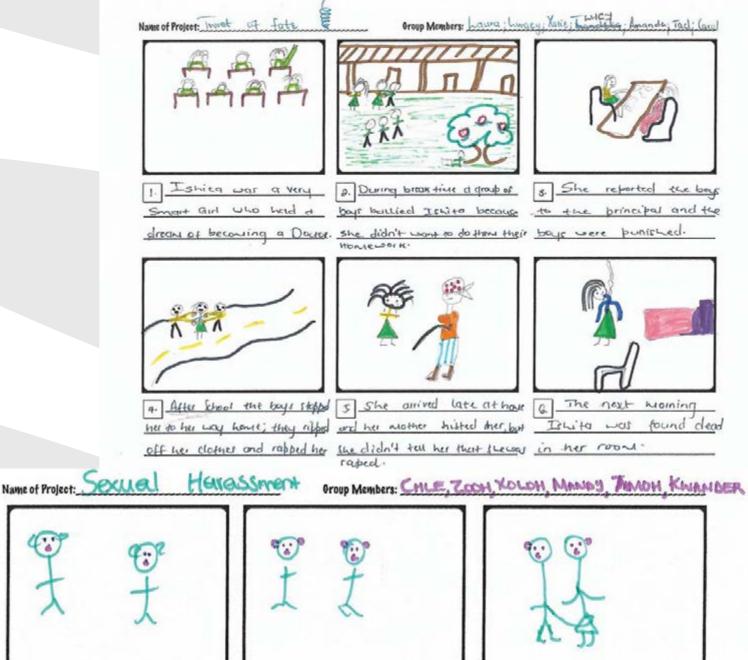

| 1 20120ka was going<br>to the ballet and<br>mandisg called her. | 2 Mandisa asked<br>Cut to be his g7<br>and ruh refused | 3 Mandisa Louched<br>zuh's burns' by force<br>and zuh cried. |
|-----------------------------------------------------------------|--------------------------------------------------------|--------------------------------------------------------------|
| B                                                               |                                                        | Crymen and<br>Angree hundy<br>Angree hundy<br>Angree hundy   |
| Zun told her mom                                                | Zuh and her nother                                     | Police went to mandis                                        |

that Mandisa harassad told the police and home and arrest him her. They went to police they said thay wantshin and he was find