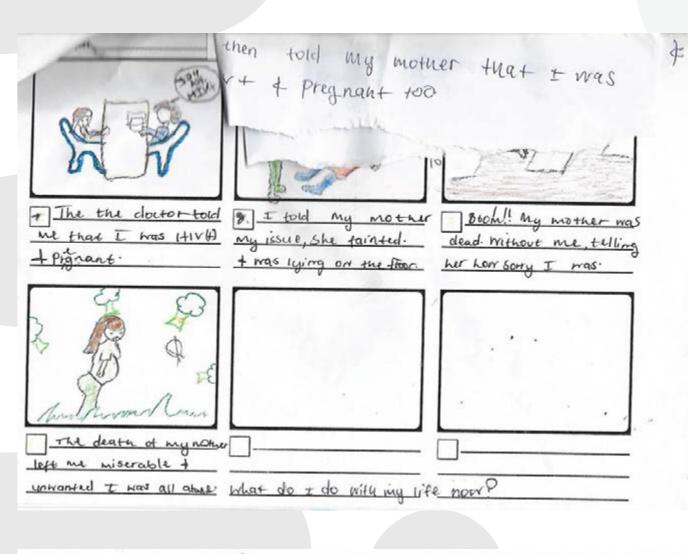

en from Khethani, a rural area near the Drakensberg in Kwa-Zulu-Natal, South Africa. The



images, including collages, photographs from an awareness march and community dialogue, drawings, storyboards, and images from cellphilms and digital stories, tell a story of what Gender-based Violence (GBV) looks like in their community. They show how poverty, substance abuse, gender norms and hegemonic masculinity make girls and young women vulnerable to GBV. The stories told by the L4YWS artefacts reveal that girls and young women in their community bear the extremely harsh consequences of GBV, which include pregnancy, HIV, and even death, largely on their own. Importantly, however, the images also show that the L4YWS hope to create change in their community through collective action.















| toilet enting drugs.           | children are in the cla<br>woom are diarestect