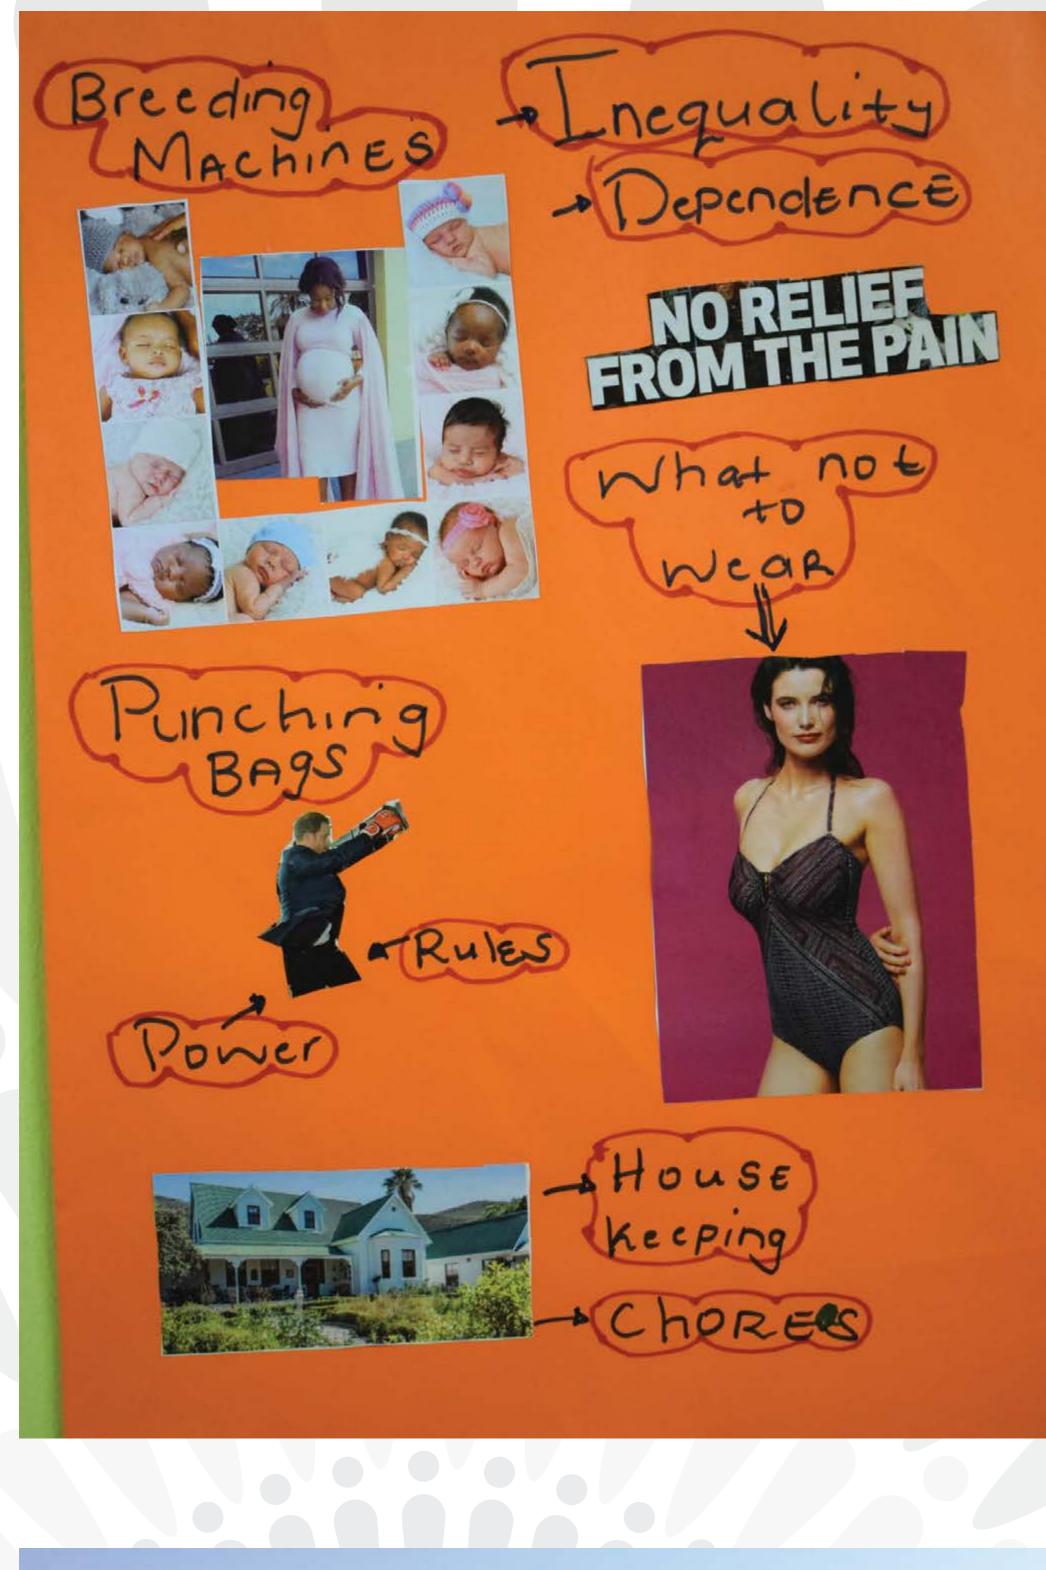

## Leaders for Young Women's Success

These visual artefacts were created by a group of girls and young women from Khethani, a rural area near the Drakensberg in Kwa-Zulu-Natal, South Africa. The

images, including collages, photographs from an awareness march and community dialogue, drawings, storyboards, and images from cellphilms and digital stories, tell a story of what Gender-based Violence (GBV) looks like in their community. They show how poverty, substance abuse, gender norms and hegemonic masculinity make girls and young women vulnerable to GBV. The stories told by the L4YWS artefacts reveal that girls and young women in their community bear the extremely harsh consequences of GBV, which include pregnancy, HIV, and even death, largely on their own. Importantly, however, the images also show that the L4YWS hope to create change in their community through collective action.